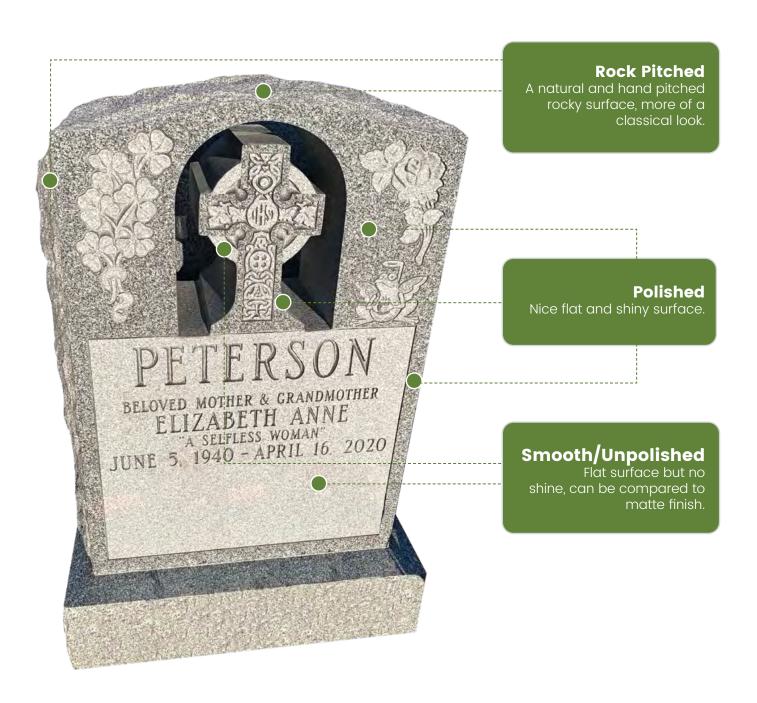

# **FINISHES**

There are three finishes to take note of for your monument decisions; polished, unpolished/smooth and rock pitched. You can see from the photos that the finish will affect the way each color "shows".