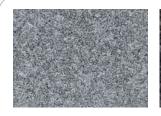

# GRANITE COLOR

The granite color chosen is said to have one of the largest impacts on your monument's final appearance. There are many colors to choose from and it is ultimately a design decision. Some sections & cemeteries do have restrictions on the color of granite which can be used.

# **FINISHES**

There are three finishes to take note of for your monument decisions; polished, unpolished/smooth and rock pitched. You can see from the photos that the finish will affect the way each color "shows".

#### **FINISHES**

**Barre Gray** Unpolished / Smooth

Barre Gray Polished

**Canadian Pink** Unpolished / Smooth

**Canadian Pink**Polished

**Impala Black** Unpolished / Smooth

**Impala Black**Polished

**India Red** Unpolished / Smooth