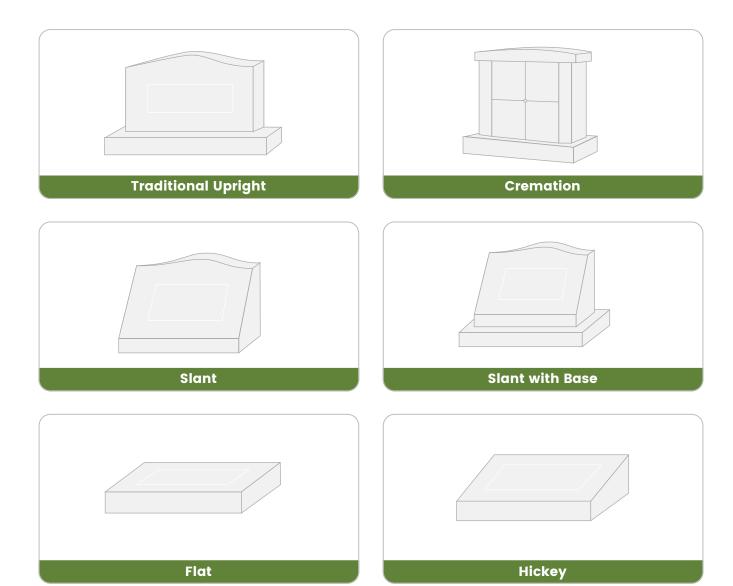

# SIZES & SHAPES ALLOWED

The size and shape of the monument allowed on your plot will vary from cemetery to cemetery, and from section to section within each cemetery. If you are unaware of what your cemetery will allow, we will exhaust all of our resources in order to determine what the cemetery will allow on your plot.

The following information will help us to determine what is allowed on your plot.

- Deed from Cemetery
- Name & Dates of Deceased
- Section/Plot/Grave Location Information