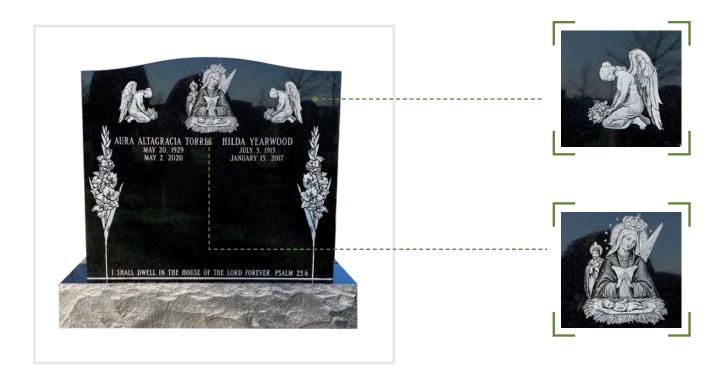

### **ETCHINGS**

Etchings are a modern way to display photos on darker colored granites (black granite, india red, cats eye)

# PORCELAIN PHOTOS

These will last the lifetime of the monument and will not fade. They come in a variety of sizes and shapes. Whether it's a new or an existing monument, these are a great way to add a special photo of your loved one.