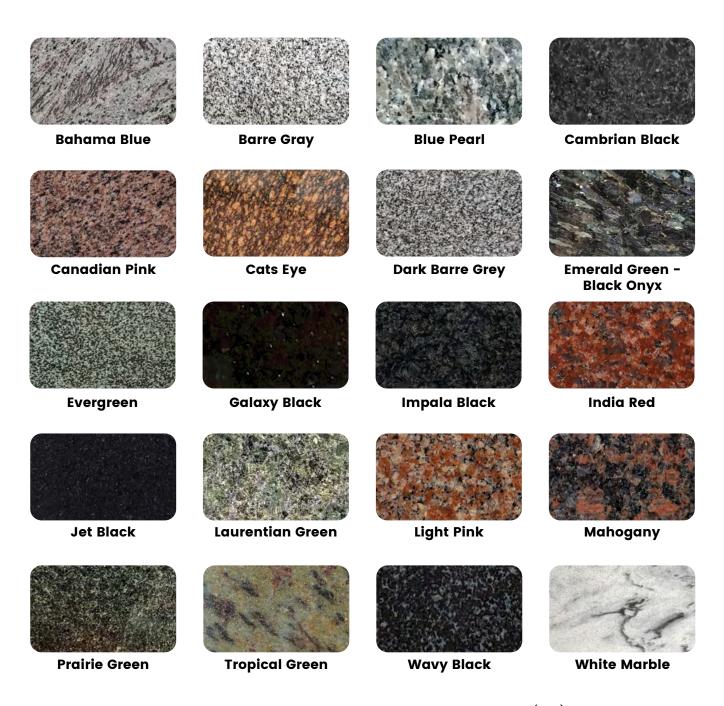

# GRANITE COLOR

The granite color chosen is said to have one of the largest impacts on your monument's final appearance. There are many colors to choose from and it is ultimately a design decision. Some sections & cemeteries do have restrictions on the color of granite which can be used.