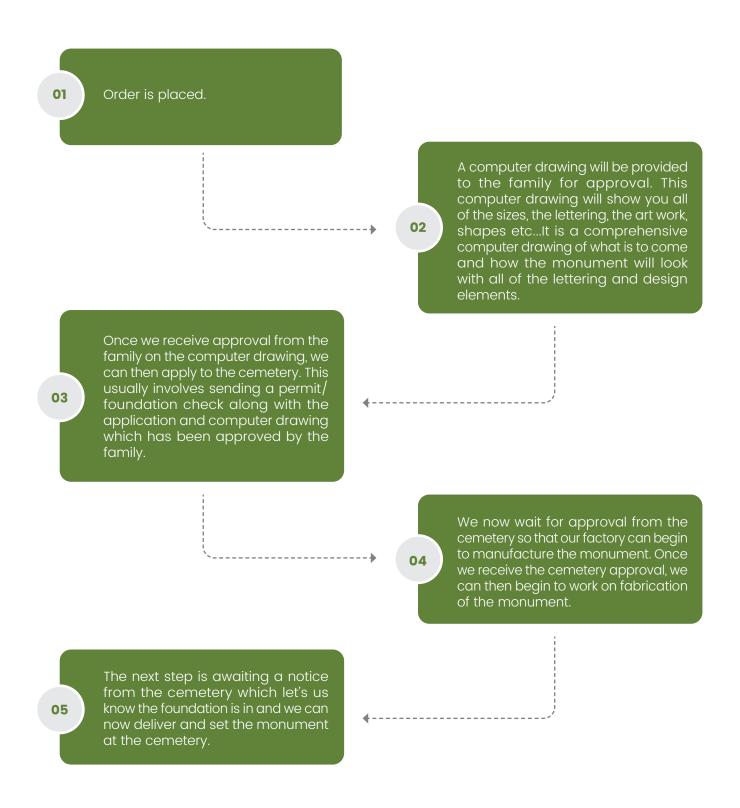

#### THE BUYING PROCESS

Here is an easy to follow list of the steps required in this process before we can deliver and set a monument at the cemetery.

Customer Approval of Computer Drawing

Cemetery Approval of Application

Manufacturing Process Begins

Cemetery Approves Delivery & Setting

We will work with you every step of the way and if there are any questions, please feel free to ask. We are here to help you with this purchase during a difficult time.