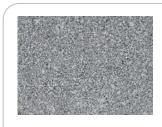

# GRANITE COLOR

The granite color chosen is said to have one of the largest impacts on your monument's final appearance. There are many colors to choose from and it is ultimately a design decision. Some sections & cemeteries do have restrictions on the color of granite which can be used.

# **FINISHES**

There are three finishes to take note of for your monument decisions; polished, unpolished/smooth and rock pitched. You can see from the photos that the finish will affect the way each color "shows".

#### **FINISHES**

**Barre Gray** Unpolished / Smooth

Barre Gray Polished

**Canadian Pink** Unpolished / Smooth

**Canadian Pink**Polished

**Impala Black** Unpolished / Smooth

**Impala Black**Polished

**India Red** Unpolished / Smooth