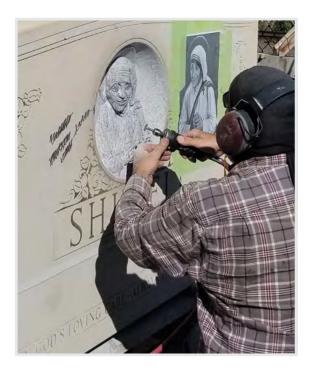

# SANDBLASTED DESIGNS/LETTERS

All sandblasted designs & lettering are included with your monument purchase from Distinguished Memorials. We do not charge per character or per design element.

### **ETCHINGS**

Etchings are a modern way to display photos on darker colored granites (black granite, india red, cats eye)