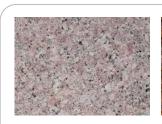

# GRANITE COLOR

The granite color chosen is said to have one of the largest impacts on your monument's final appearance. There are many colors to choose from and it is ultimately a design decision. Some sections & cemeteries do have restrictions on the color of granite which can be used.

# **FINISHES**

There are three finishes to take note of for your monument decisions; polished, unpolished/smooth and rock pitched. You can see from the photos that the finish will affect the way each color "shows".

#### **FINISHES**

**Barre Gray** Unpolished / Smooth

Barre Gray Polished

**Canadian Pink** Unpolished / Smooth

**Canadian Pink**Polished

**Impala Black** Unpolished / Smooth

**Impala Black**Polished

**India Red** Unpolished / Smooth