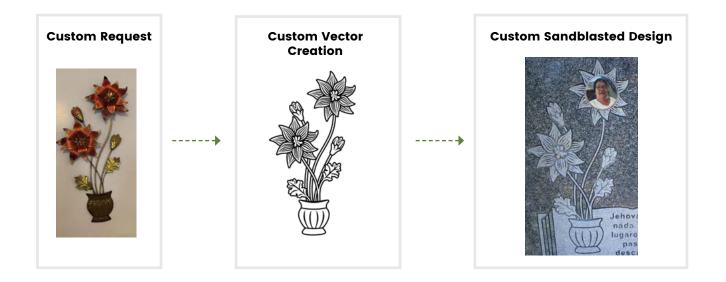

# SANDBLASTED DESIGNS/LETTERS

All sandblasted designs & lettering are included with your monument purchase from Distinguished Memorials. We do not charge per character or per design element.