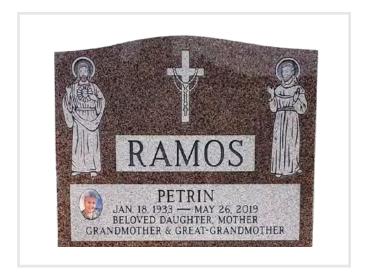

# PORCELAIN PHOTOS

These will last the lifetime of the monument and will not fade. They come in a variety of sizes and shapes. Whether it's a new or an existing monument, these are a great way to add a special photo of your loved one.

# HAND CARVINGS

Hand carvings require a very special artisan and a vision.